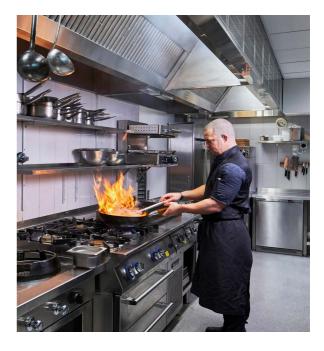

# Use with an open fire and charcoal appliances safely indoors

There has long been a trend in professional kitchens to cook with open flames and charcoal. This poses challenges for ventilation. The open fire appliances require large volumes of air, also the soot, heat and sparkles need to be taken care of. MistMaster hood is ideal for kitchens with charcoal grills, open fires, gas grills and other appliances that pose a potential fire hazard and risk to the ductwork. The water mist in the MistMaster hood's exhaust chamber solves the challenges perfectly and enables high air volumes with relatively small pressure losses. Ultra fine water mist of MistMaster hood suppress flames and sparks, separates soot, and considerably lowers the temperature.