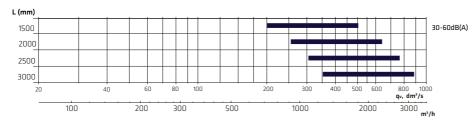

## Choosing the right hood

Our products have been tested for sound pressure, pressure drop and airflow in an accredited test facility. Reliable results make it easy to choose the right product for your kitchen.