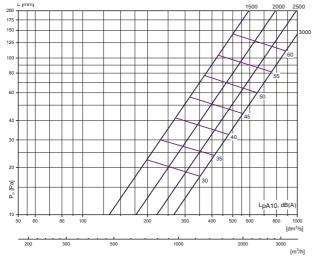

## Choosing the right hood

Our products have been tested for sound pressure, pressure drop and airflow in an accredited test facility. Reliable results make it easy to choose the right product for your kitchen.