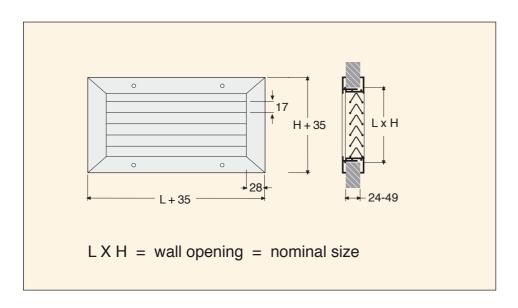

## **Dimensions**

# Standard sizes L x H 300 x 100 400 x 100 500 x 100 300 x 150 400 x 150 500 x 150 600 x 150 400 x 200 500 x 200 600 x 200 800 x 200