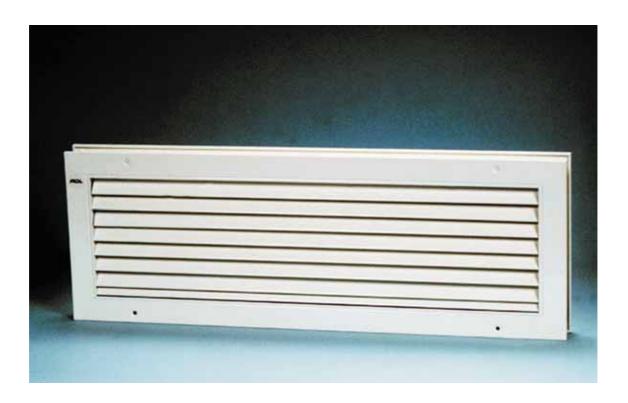

Transfer air grille between two rooms. Can be installed either in the door or in the wall, recommended installation depth is 30-50 mm. When thickness of the construction is more than 50 mm has one door grille to be installed on both sides. No visibility through the grille. Free area is approximately 50 %.

# **Material and surface treatment**

Manufactured of aluminium profiles. As standard painted white RAL 9016. Other RAL colours are available at additional costs