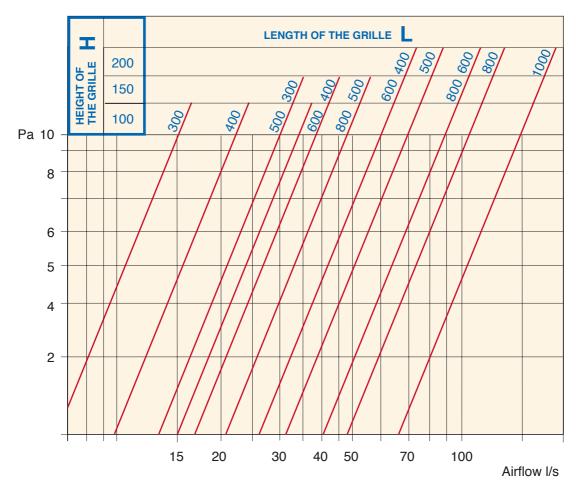

### **Performance**

The sound level is less than 25 dB(A), when pressure drop is less than 20 Pa. Recommended pressure drop max 15 Pa