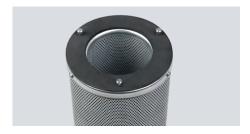

e elements with universal three-point bayonet connection for easy handling and installation.
- The canisters can be filled with different Climecon CCA pellets depending on the application and requirement. The thickness of each pellet layer is 26 mm.
- Thanks to the removable lid, the canisters can be refilled and used multiple times.

| SPECIFICATIONS        |                              |  |  |  |
|-----------------------|------------------------------|--|--|--|
| Adsorption medium     | CKP 8, CEKP 8 or CHS pellets |  |  |  |
| Canister sheathing    | Plastic, galvanized steel    |  |  |  |
| Operating temperature | < 50 °C                      |  |  |  |
| Relative humidity     | < 95 %                       |  |  |  |
| Contact time          | > 0.1 s                      |  |  |  |



Universal three-point bayonet connection for easy installation

# Initial pressure drop curves



| CLIMECON PELLETS |     | CCA45 |
|------------------|-----|-------|
| CKP 8            | kg* | 3.5   |
| CHS              | kg* | 3,2   |

<sup>\*</sup> Weight of filled pellets Guide value subject to fluctuations

#### For further questions please contact:

Mikko Erikson +358 45 1202 004 mikko.erikson@climecon.fi

© Climecon