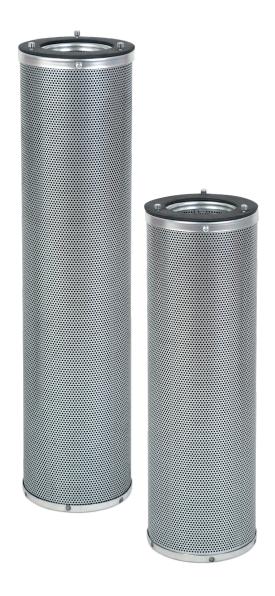

# CCA

**CCA Canisters** 

| Filter type | Diameter (outer)<br>(mm) | Diameter (inner)<br>(mm) | Length<br>(mm) | Nominal volume<br>flow rate (m³/h) |
|-------------|--------------------------|--------------------------|----------------|------------------------------------|
| CCA45       | 145                      | 93                       | 450            | 162                                |

### The features and benefits

- Climecon CCA canisters are characterized by excellent airflow performance and low pressure drop.
- Dimensionally stable construction of the entire canister.
- Compact single elements with universal three-point bayonet connection for easy handling and installation.
- The canisters can be filled with different Climecon CCA pellets depending on the application and requirement. The thickness of each pellet layer is 26 mm.
- Thanks to the removable lid, the canisters can be refilled and used multiple times.