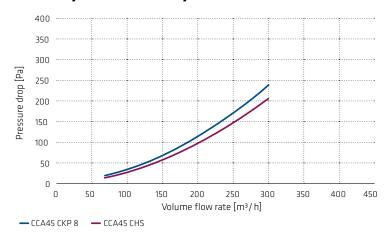

# Initial pressure drop curves

| CLIMECON PELLETS |     | CCA45 |
|------------------|-----|-------|
| CKP 8            | kg* | 3.5   |
| CHS              | kg* | 3,2   |

<sup>\*</sup> Weight of filled pellets Guide value subject to fluctuations